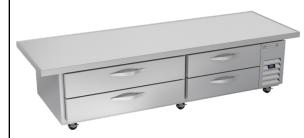

#### CHEF BASE FREEZER

WTFCS84HC Four Drawer With Extended Top Chef Base Hydrocarbon Series

MODEL: **WTFCS84HC-96** 

#### **CABINET CONSTRUCTION**

- Stainless steel front, sides, drawers and grille (galvanized back & bottom)
- Interior liner is made of corrosion resistant aluminum
- 96" Extended top has full marine edge to prevent spills from dripping over sides
- Full electronic control
- Top weight capacity 1500 lbs
- One-piece, snap-in magnetic drawer gasket
- 12-Gauge stainless steel drawer slides with Delrin® rollers rated at 275 lbs
- Lifetime warranty on all drawers and slides
- Heavy duty, fire-proof, reinforced insulated 16 gauge top
- No heat shield required (must adhere to proper clearance per owners manual)
- Accommodates 6" deep full size food service pans (not included)
- Self-closing drawer feature
- Compressor available on left or right, specify at time of unit order
- 3" Casters, 2 with brakes standard