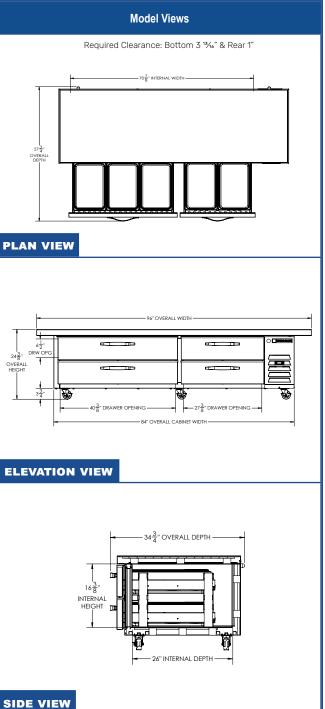

# **BEVERAGE-AIR**.

| MODEL                                                     | WTFCS84HC-96                                                                                                                                     |  |
|-----------------------------------------------------------|--------------------------------------------------------------------------------------------------------------------------------------------------|--|
| EXTERNAL DIMENSIONAL DATA                                 |                                                                                                                                                  |  |
| Width Overall                                             | 96"                                                                                                                                              |  |
| Depth Overall (with handle & bumper)                      | 34 ¾"                                                                                                                                            |  |
| Height Overall (with casters)                             | 24 ¾"                                                                                                                                            |  |
| No. of Drawers                                            | 4                                                                                                                                                |  |
| Depth with Drawers Extended                               | 57 ¾"                                                                                                                                            |  |
| Drawer Openings                                           | (L) 40 <sup>3</sup> ⁄ <sub>8</sub> " x 6 <sup>1</sup> ⁄ <sub>2</sub> "<br>(R) 27 <sup>3</sup> ⁄ <sub>8</sub> " x 6 <sup>1</sup> ⁄ <sub>2</sub> " |  |
| INTERNAL DIMENSIONAL DATA                                 |                                                                                                                                                  |  |
| NET Capacity (cubic ft.)                                  | 17.46                                                                                                                                            |  |
| Internal Width Overall (in)                               | 70 <sup>7</sup> ⁄s"                                                                                                                              |  |
| Internal Depth Overall (in)                               | 26"                                                                                                                                              |  |
| Internal Height Overall (in)                              | 16 ³⁄₃"                                                                                                                                          |  |
| ELECTRICAL DATA                                           |                                                                                                                                                  |  |
| Full Load Amperes                                         | 6.5                                                                                                                                              |  |
| REFRIGERATION DATA                                        |                                                                                                                                                  |  |
| Horsepower                                                | 3/4                                                                                                                                              |  |
| Capacity (BTU/Hr)                                         | 2312                                                                                                                                             |  |
| Heat Rejection (BTU/Hr)                                   | 3468                                                                                                                                             |  |
| Charge (lbs/grams/ounces)                                 | 0.154 / 70 / 2.47                                                                                                                                |  |
| WEIGHT DATA                                               |                                                                                                                                                  |  |
| Gross Weight - Crated                                     | 725 lbs                                                                                                                                          |  |
| Height - Crated                                           | 27"                                                                                                                                              |  |
| Width - Crated                                            | 102"                                                                                                                                             |  |
| Depth - Crated                                            | 38"                                                                                                                                              |  |
| NOTE: Remote units are field wired and come with 6" legs. |                                                                                                                                                  |  |