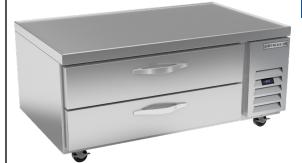

### CHEF BASE FREEZER

WTFCS52HC Two Drawer Chef Base Hydrocarbon Series

| Project:  | AIA#     |
|-----------|----------|
| Item:     |          |
| Location: | <br>SIS# |
| Approved: |          |

## MODEL:

WTFCS52HC