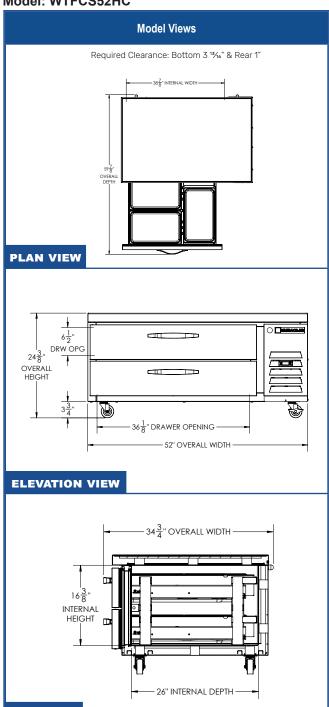

# **BEVERAGE-AIR**.

| EXTERNAL DIMENSIONAL DATAWidth Overall52"Depth Overall (with handle & bumper)34 ¾"Height Overall (with casters)24 ¾"No. of Drawers2Depth with Drawers Extended59 ½"Drawer Openings(2) 36 ¼" x 6 ½"INTERNAL DIMENSIONAL DATANET Capacity (cubic ft.)9.58Internal Width Overall (in)38 ½"Internal Depth Overall (in)26"Internal Height Overall (in)16 ½"ELECTRICAL DATAFull Load Amperes4.5REFRIGERATION DATAHorsepower1/2Capacity (BTU/Hr)1268Heat Rejection (BTU/Hr)1902Charge (Ibs/grams/ounces)0.221 / 100 / 3.54WEIGHT DATAGross Weight - Crated400 lbsHeight - Crated58" | MODEL                                | WTFCS52HC                                                              |  |
|------------------------------------------------------------------------------------------------------------------------------------------------------------------------------------------------------------------------------------------------------------------------------------------------------------------------------------------------------------------------------------------------------------------------------------------------------------------------------------------------------------------------------------------------------------------------------|--------------------------------------|------------------------------------------------------------------------|--|
| Depth Overall (with handle & bumper)34 ¾"Height Overall (with casters)24 ¾"No. of Drawers2Depth with Drawers Extended59 ¾"Drawer Openings(2) 36 ¼" x 6 ½"INTERNAL DIMENSIONAL DATANET Capacity (cubic ft.)9.58Internal Width Overall (in)38 ¾"Internal Depth Overall (in)26"Internal Height Overall (in)16 ¾"ELECTRICAL DATAFull Load Amperes4.5REFRIGERATION DATAHorsepower1/2Capacity (BTU/Hr)1268Heat Rejection (BTU/Hr)1902Charge (Ibs/grams/ounces)0.221 / 100 / 3.54WEIGHT DATAGross Weight - Crated400 lbsHeight - Crated27"                                          | EXTERNAL DIMENSIONAL DATA            |                                                                        |  |
| Height Overall (with casters)24 ¾"Height Overall (with casters)24 ¾"No. of Drawers2Depth with Drawers Extended59 ⅛"Drawer Openings(2) 36 ⅛" x 6 ½"INTERNAL DIMENSIONAL DATANET Capacity (cubic ft.)9.58Internal Width Overall (in)38 ⅛"Internal Depth Overall (in)26"Internal Height Overall (in)16 ¾"ELECTRICAL DATAFull Load Amperes4.5REFRIGERATION DATAHorsepower1/2Capacity (BTU/Hr)1268Heat Rejection (BTU/Hr)1902Charge (Ibs/grams/ounces)0.221 / 100 / 3.54WEIGHT DATAGross Weight - Crated400 lbsHeight - Crated27"                                                 | Width Overall                        | 52"                                                                    |  |
| No. of Drawers2Depth with Drawers Extended59 %"Drawer Openings(2) 36 %" x 6 ½"INTERNAL DIMENSIONAL DATANET Capacity (cubic ft.)9.58Internal Width Overall (in)38 %"Internal Depth Overall (in)16 %"ELECTRICAL DATAFull Load Amperes4.5REFRIGERATION DATAHorsepower1/2Capacity (BTU/Hr)1268Heat Rejection (BTU/Hr)1902Charge (Ibs/grams/ounces)0.221 / 100 / 3.54WEIGHT DATAGross Weight - Crated400 lbsHeight - Crated27"                                                                                                                                                    | Depth Overall (with handle & bumper) | 34 ¾"                                                                  |  |
| Depth with Drawers Extended59 %"Drawer Openings(2) 36 %" x 6 ½"INTERNAL DIMENSIONAL DATAINTERNAL DIMENSIONAL DATANET Capacity (cubic ft.)9.58Internal Width Overall (in)38 %"Internal Depth Overall (in)26"Internal Height Overall (in)16 3%"ELECTRICAL DATA16 %"Full Load Amperes4.5REFRIGERATION DATA1/2Horsepower1/2Capacity (BTU/Hr)1902Charge (Ibs/grams/ounces)0.221 / 100 / 3.54WEIGHT DATA400 lbsHeight - Crated27"                                                                                                                                                  | Height Overall (with casters)        | 24 ¾"                                                                  |  |
| Drawer Openings(2) 36 1/2" x 6 1/2"INTERNAL DIMENSIONAL DATANET Capacity (cubic ft.)9.58Internal Width Overall (in)38 7/4"Internal Depth Overall (in)26"Internal Height Overall (in)16 3/4"ELECTRICAL DATA16 3/4"Full Load Amperes4.5REFRIGERATION DATA1/2Horsepower1/2Capacity (BTU/Hr)1268Heat Rejection (BTU/Hr)1902Charge (Ibs/grams/ounces)0.221 / 100 / 3.54WEIGHT DATA400 lbsHeight - Crated27"                                                                                                                                                                       | No. of Drawers                       | 2                                                                      |  |
| INTERNAL DIMENSIONAL DATANET Capacity (cubic ft.)9.58Internal Width Overall (in)38 ¼"Internal Depth Overall (in)26"Internal Height Overall (in)16 ¾"ELECTRICAL DATA16 ¼"Full Load Amperes4.5REFRIGERATION DATA1/2Horsepower1/2Capacity (BTU/Hr)1268Heat Rejection (BTU/Hr)1902Charge (Ibs/grams/ounces)0.221 / 100 / 3.54WEIGHT DATA400 lbsHeight - Crated27"                                                                                                                                                                                                                | Depth with Drawers Extended          | 59 <sup>7</sup> ⁄8"                                                    |  |
| NET Capacity (cubic ft.)9.58Internal Width Overall (in)38 %"Internal Depth Overall (in)26"Internal Height Overall (in)16 %"ELECTRICAL DATA16 %"Full Load Amperes4.5REFRIGERATION DATA1/2Horsepower1/2Capacity (BTU/Hr)1268Heat Rejection (BTU/Hr)1902Charge (lbs/grams/ounces)0.221 / 100 / 3.54WEIGHT DATA400 lbsHeight - Crated27"                                                                                                                                                                                                                                         | Drawer Openings                      | (2) 36 <sup>1</sup> / <sub>8</sub> " x 6 <sup>1</sup> / <sub>2</sub> " |  |
| Internal Width Overall (in)38 %"Internal Depth Overall (in)26"Internal Height Overall (in)16 %"ELECTRICAL DATA16 %"Full Load Amperes4.5REFRIGERATION DATA1/2Horsepower1/2Capacity (BTU/Hr)1268Heat Rejection (BTU/Hr)1902Charge (Ibs/grams/ounces)0.221 / 100 / 3.54WEIGHT DATA400 lbsHeight - Crated27"                                                                                                                                                                                                                                                                     | INTERNAL DIMENSIONAL DATA            |                                                                        |  |
| Internal Depth Overall (in)26"Internal Height Overall (in)16 ¾"ELECTRICAL DATAFull Load Amperes4.5REFRIGERATION DATAHorsepower1/2Capacity (BTU/Hr)1268Heat Rejection (BTU/Hr)1902Charge (Ibs/grams/ounces)0.221 / 100 / 3.54WEIGHT DATAGross Weight - Crated400 lbsHeight - Crated27"                                                                                                                                                                                                                                                                                        | NET Capacity (cubic ft.)             | 9.58                                                                   |  |
| Internal Height Overall (in)16 %"ELECTRICAL DATA16 %"Full Load Amperes4.5REFRIGERATION DATA1/2Horsepower1/2Capacity (BTU/Hr)1268Heat Rejection (BTU/Hr)1902Charge (Ibs/grams/ounces)0.221 / 100 / 3.54WEIGHT DATA400 lbsHeight - Crated400 lbsHeight - Crated27"                                                                                                                                                                                                                                                                                                             | Internal Width Overall (in)          | 38 7⁄8"                                                                |  |
| ELECTRICAL DATAFull Load Amperes4.5REFRIGERATION DATA1/2Horsepower1/2Capacity (BTU/Hr)1268Heat Rejection (BTU/Hr)1902Charge (Ibs/grams/ounces)0.221 / 100 / 3.54WEIGHT DATAGross Weight - CratedHeight - Crated400 lbsHeight - Crated27"                                                                                                                                                                                                                                                                                                                                     | Internal Depth Overall (in)          | 26"                                                                    |  |
| Full Load Amperes4.5REFRIGERATION DATAHorsepower1/2Capacity (BTU/Hr)1268Heat Rejection (BTU/Hr)1902Charge (Ibs/grams/ounces)0.221 / 100 / 3.54WEIGHT DATAGross Weight - Crated400 lbsHeight - Crated27"                                                                                                                                                                                                                                                                                                                                                                      | Internal Height Overall (in)         | 16 <b>¾</b> "                                                          |  |
| REFRIGERATION DATAHorsepower1/2Capacity (BTU/Hr)1268Heat Rejection (BTU/Hr)1902Charge (lbs/grams/ounces)0.221 / 100 / 3.54WEIGHT DATAGross Weight - Crated400 lbsHeight - Crated27"                                                                                                                                                                                                                                                                                                                                                                                          | ELECTRICAL DATA                      |                                                                        |  |
| Horsepower1/2Capacity (BTU/Hr)1268Heat Rejection (BTU/Hr)1902Charge (lbs/grams/ounces)0.221 / 100 / 3.54WEIGHT DATAGross Weight - Crated400 lbsHeight - Crated27"                                                                                                                                                                                                                                                                                                                                                                                                            | Full Load Amperes                    | 4.5                                                                    |  |
| Capacity (BTU/Hr)1268Heat Rejection (BTU/Hr)1902Charge (lbs/grams/ounces)0.221 / 100 / 3.54WEIGHT DATAGross Weight - Crated400 lbsHeight - Crated27"                                                                                                                                                                                                                                                                                                                                                                                                                         | REFRIGERATION DATA                   |                                                                        |  |
| Heat Rejection (BTU/Hr)1902Charge (lbs/grams/ounces)0.221 / 100 / 3.54WEIGHT DATAGross Weight - Crated400 lbsHeight - Crated27"                                                                                                                                                                                                                                                                                                                                                                                                                                              | Horsepower                           | 1/2                                                                    |  |
| Charge (lbs/grams/ounces)0.221 / 100 / 3.54WEIGHT DATAGross Weight - Crated400 lbsHeight - Crated27"                                                                                                                                                                                                                                                                                                                                                                                                                                                                         | Capacity (BTU/Hr)                    | 1268                                                                   |  |
| WEIGHT DATA   Gross Weight - Crated 400 lbs   Height - Crated 27"                                                                                                                                                                                                                                                                                                                                                                                                                                                                                                            | Heat Rejection (BTU/Hr)              | 1902                                                                   |  |
| Gross Weight - Crated 400 lbs   Height - Crated 27"                                                                                                                                                                                                                                                                                                                                                                                                                                                                                                                          | Charge (lbs/grams/ounces)            | 0.221 / 100 / 3.54                                                     |  |
| Height - Crated 27"                                                                                                                                                                                                                                                                                                                                                                                                                                                                                                                                                          | WEIGHT DATA                          |                                                                        |  |
| <u> </u>                                                                                                                                                                                                                                                                                                                                                                                                                                                                                                                                                                     | Gross Weight - Crated                | 400 lbs                                                                |  |
| Width - Crated 58"                                                                                                                                                                                                                                                                                                                                                                                                                                                                                                                                                           | Height - Crated                      | 27"                                                                    |  |
|                                                                                                                                                                                                                                                                                                                                                                                                                                                                                                                                                                              | Width - Crated                       | 58"                                                                    |  |
| Depth - Crated 38"                                                                                                                                                                                                                                                                                                                                                                                                                                                                                                                                                           | Depth - Crated                       | 38"                                                                    |  |

#### Chef Base Freezer Model: WTFCS52HC