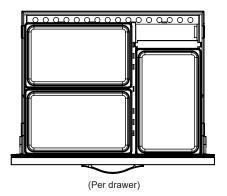

#### CABINET CONSTRUCTION

- Stainless steel front, sides, drawers and grille (galvanized back & bottom)
- Interior liner is made of corrosion resistant aluminum
- Top has full marine edge to prevent spills from dripping over sides
- Full electronic control
- Top weight capacity 1000 lbs
- One-piece, snap-in magnetic drawer gasket
- 12-Gauge stainless steel drawer slides with Delrin® rollers rated at 275 lbs
- Lifetime warranty on all drawers and slides
- Heavy duty, fire-proof, reinforced insulated 16 gauge top
- No heat shield required (must adhere to proper clearance per owners manual)
- Accommodates 6" deep full size food service pans (not included)
- Self-closing drawer feature
- Compressor available on left or right, specify at time of unit order
- 3" Casters, 2 with brakes standard