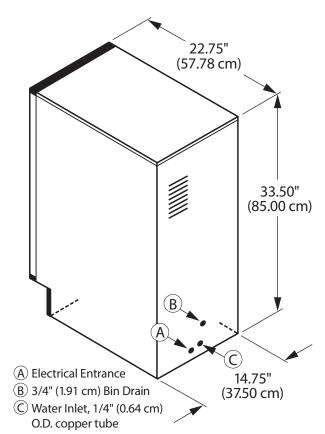

2110 South 26th Street Manitowoc, WI 54220

Installation Note - There is no minimum clearance required, designed to be integrated into cabinet opening 15.00" (38.00 cm) wide.

Ice Machine Electric

- 115/60/1 Factory pre-wired with a
- 6' (180 cm) power cord and NEMA
- 5-15P-plug configuration.

### Total Amps: 4.1

- Max. fuse size: 15 amps
- HACR-type circuit breakers can be used in place of fuses.

#### Legs:

Levelers standard 0" to 1"

(0-2.5 cm) adjustability.

Optional legs (K-00345) 4.25"-6.00" (10.80-15.24 cm).