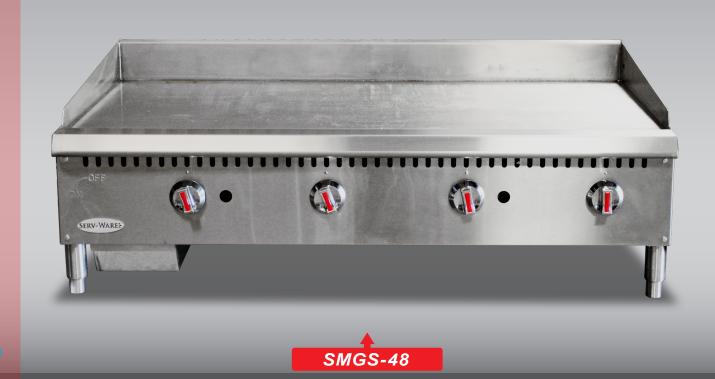

## **SMGS-48**

### Features:

- Steel U-shape burner, each 30,000 BTU/hr for better heat distribution
- One control every 12"
- Standby pilot for easy start
- 3/4" thickness griddle plate
- Stainless steel adjustable heavy duty legs
- · Zinc alloy knob with chrome coating
- · Oil collector at the bottom
- · Ships natural gas with an LP conversion kit & regulator included
- · Stainless steel in the front and sides