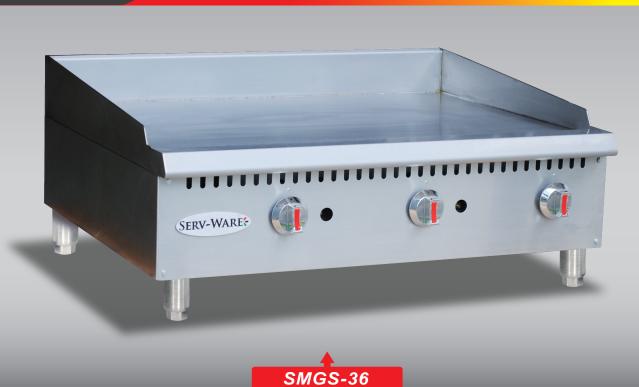

## SMGS-36

H O

Ĺ

Ρ

U

Ν

C H

ZONE

### Features:

- Steel U-shape burner, each 30,000 BTU/hr for better heat distribution
- One control every 12"
- · Standby pilot for easy start
- <sup>3</sup>⁄<sub>4</sub>" thickness griddle plate
- · Stainless steel adjustable heavy duty legs
- · Zinc alloy knob with chrome coating
- Oil collector at the bottom
- Ships natural gas with an LP conversion kit & regulator included
- · Stainless steel in the front and sides