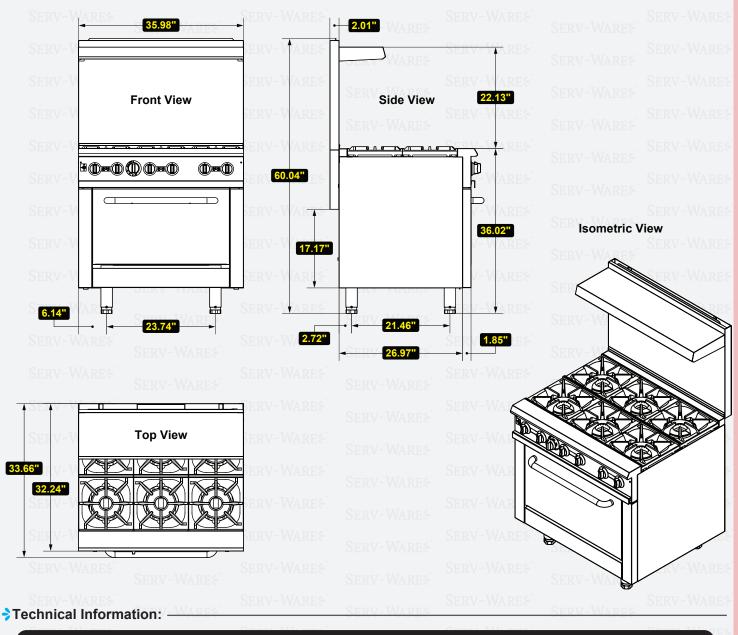

## SGR-6B Ranges

Item #

Project : Qty :

| MODEL #                                             | DESCRIPTION                                                                                                                                                                                | D          | IMENSIONS            | WEIGHT/LBS.                                                      |
|-----------------------------------------------------|--------------------------------------------------------------------------------------------------------------------------------------------------------------------------------------------|------------|----------------------|------------------------------------------------------------------|
|                                                     |                                                                                                                                                                                            |            | ( W x D x H )        | (Shipping)                                                       |
| SGR-6B                                              | 6 Burner, 1 Oven                                                                                                                                                                           | 36" W      | x 32.6" D x 60" H    | 490 lbs.                                                         |
| DIK MIKL                                            | SERV-WARE                                                                                                                                                                                  | SERV-WAF   | E SERV               | -WARE                                                            |
| CONSTRUCTION                                        |                                                                                                                                                                                            | TP +       | COOKING              | e e e e e e e e e e e e e e e e e e e                            |
| Stainless steel front, back riser, high shelf, oven |                                                                                                                                                                                            |            | Temperature Range    | 250°F – 550°F                                                    |
| handle and bullnose. High temperature burner        |                                                                                                                                                                                            |            | Gas Line             | 3/4                                                              |
| knobs with set screw. Nickel plated bullet feet.    |                                                                                                                                                                                            |            | W.C. for Natural Gas | 4 in.                                                            |
| Porcelain door liner and oven bottom.               |                                                                                                                                                                                            |            | W.C. for LP          | 10 in. E                                                         |
|                                                     | SERV-WARE                                                                                                                                                                                  | SERV-WAF   | E SERV               | /-WARE                                                           |
|                                                     |                                                                                                                                                                                            |            |                      |                                                                  |
| Entertek Intertek                                   | Prop. 65 Warning for California Residents<br>WARNING: This product may contai<br>chemicals known to the State of<br>California to cause cancer, birth defec<br>or other reproductive harm. | of<br>its, | SERV-WARE            | Phone:(800).768.5953<br>Fax:(800).976.1299<br>C www.servware.com |