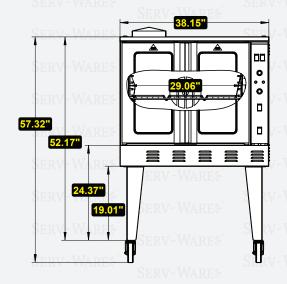

Side View

Technical Information: -

| MODEL# | DESCRIPTION | DIMENSIONS                     | WEIGHT/LBS. |
|--------|-------------|--------------------------------|-------------|
|        |             | ( W x D x H )                  | (Shipping)  |
| SGCO-1 | Single Deck | 38.15" W x 40.12" D x 57.32" H | 545 lbs.    |