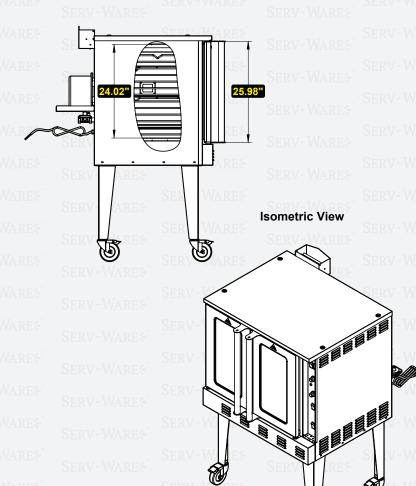

Side View

Technical Information: -

| MODEL# | DESCRIPTION | DIMENSIONS                     | WEIGHT/LBS. |
|--------|-------------|--------------------------------|-------------|
|        |             | ( W x D x H )                  | (Shipping)  |
| SGCO-1 | Single Deck | 38.15" W x 40.12" D x 57.32" H | 545 lbs.    |