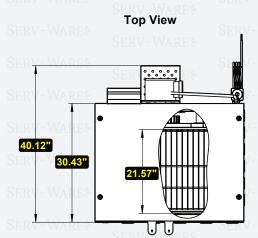

Side View

Technical Information: -

| MODEL# | DESCRIPTION | DIMENSIONS                     | WEIGHT/LBS. |
|--------|-------------|--------------------------------|-------------|
|        |             | ( W x D x H )                  | (Shipping)  |
| SGCO-1 | Single Deck | 38.15" W x 40.12" D x 57.32" H | 545 lbs.    |