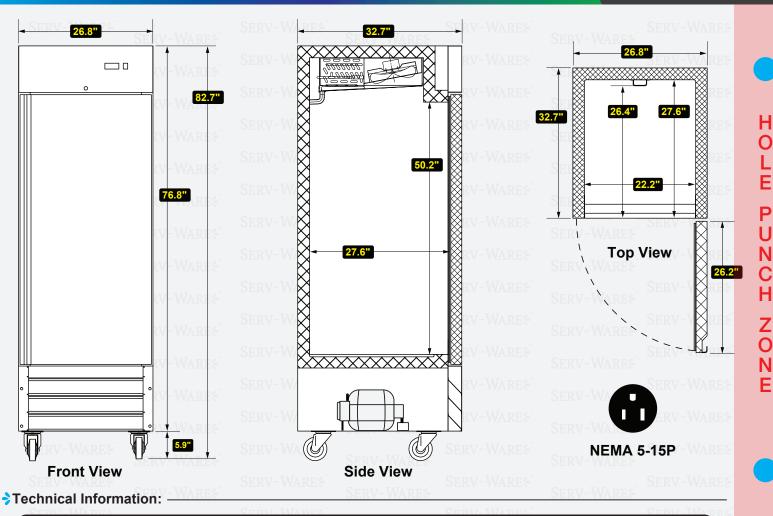

E

P U Ν

CH

ZONE

| MODEL # | DESCRIPTION                    | DIMENSIONS                  | WEIGHT/LBS. |
|---------|--------------------------------|-----------------------------|-------------|
|         |                                | ( W x D x H )               | (Shipping)  |
| RR1-HC  | 1 Door 23 cu. ft. Refrigerator | 26.8" W x 32.7" D x 82.7" H | 325 lbs.    |
|         | Serv-Ware <del>s</del>         | Serv-Wares S                | ERV-WARE    |