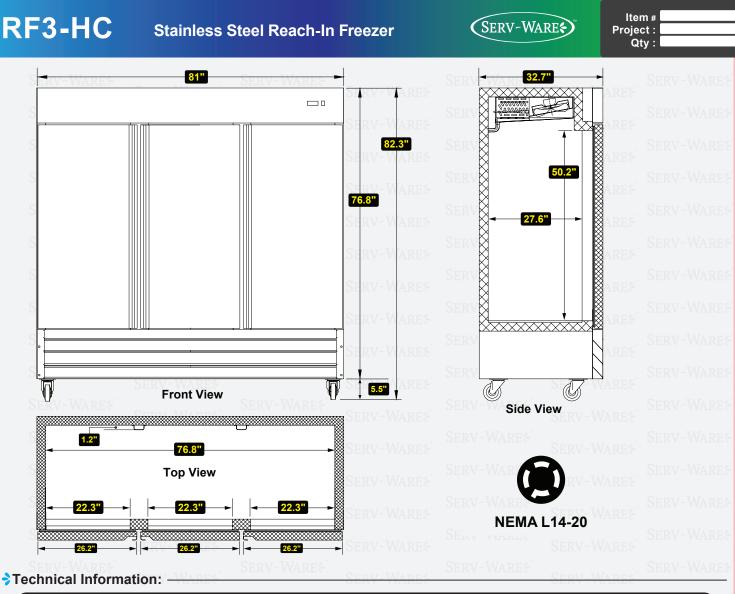

| MODEL #    | DESCRIPTION               | DIMENSIONS                | WEIGHT/LBS. |
|------------|---------------------------|---------------------------|-------------|
|            |                           | ( W x D x H )             | (Shipping)  |
| RF3-HC     | 3 Door 72 cu. ft. Freezer | 81" W x 32.7" D x 82.3" H | 725 lbs.    |
| SERV-WARES | SERV-WARES                | SERV-WAR                  | NHRV-WA     |

| CONSTRUCTION        | Contraction of the second s |
|---------------------|-----------------------------------------------------------------------------------------------------------------|
| Exterior Material   | 430 Stainless Steel                                                                                             |
| Interior Material   | 430 S/S Walls with 304 S/S Floor                                                                                |
| Insulation Material | CFC Free Foam                                                                                                   |
| Shelf Material      | Epoxy Coated Zinc                                                                                               |
|                     |                                                                                                                 |

| COOLING                  | *               |
|--------------------------|-----------------|
| Temperature Range        | -10°F – 0°F     |
| Refrigerant + Charge oz. | R290 / 5.29 oz. |
| BTU/H                    | 4500            |
| Defrosting               | Every 6 Hours   |
| Horsepower               | 1-1⁄4           |
| Storage Capacity         | 72 cu. ft.      |

|            | CEDV VAIA |  |  |
|------------|-----------|--|--|
| ELECTRICAL | Â         |  |  |
| Voltage    | 230       |  |  |
| Amps       | 9         |  |  |
| Hz         | 60        |  |  |
| Phase      | 1         |  |  |
|            |           |  |  |