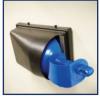

## K00461 Multi-Mount External Scoop Holder

The multi-mount external scoop holder improves overall sanitation. With the addition of the holder, it makes daily operations much quicker and easier. Keep your scoop protected and never lose your scoop AGAIN!

bin mount

Horizontal right entry bin mount

• NSF Approved. Commercial grade, metal frame with ABS plastic shield.

Standard Features

- Can be mounted 7 different ways (right or left side of bin, horizontal or vertical on bin, or on the wall either direction).
- Easy assemble. No tools required.
- Fits Manitowoc's new plastic and metal scoops. (plastic #0000015595 and metal #K00463)
- Use on Manitowoc / Koolaire ice storage bins, any wall, or competitor bins.