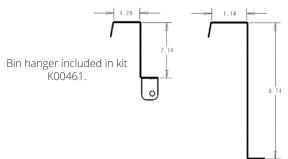

## Hanger Dimensions

Optional hanger K00482 is required if using with F-Bins or LB-Style Bins.

bin mount

For Manitowoc F bins or LB-Style Bins: order Hanger K00482 kit along with K00461

K00461 Multi-Mount External Scoop Holder