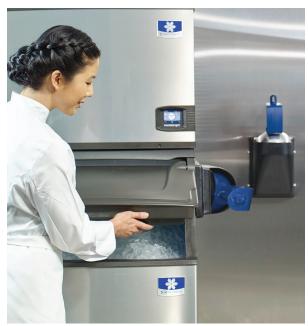

## K00461 Multi-Mount External Scoop Holder

The multi-mount external scoop holder improves overall sanitation. With the addition of the holder, it makes daily operations much quicker and easier. Keep your scoop protected and never lose your scoop AGAIN!

bin mount

Horizontal right entry bin mount

• NSF Approved. Commercial grade, metal frame with ABS plastic shield.

Standard Features

- Can be mounted 7 different ways (right or left side of bin, horizontal or vertical on bin, or on the wall either direction).
- Easy assemble. No tools required.
- Fits Manitowoc's new plastic and metal scoops. (plastic #0000015595 and metal #K00463)
- Use on Manitowoc / Koolaire ice storage bins, any wall, or competitor bins.