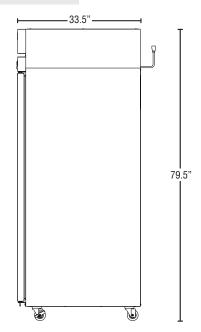

F2A-FSN 10/19/23 Item # 13676

WxDxH 52" x 33.5" x 79.5"\* with 4" casters

**Two Section F2A-FSN** 

## **Dimensions / Capacity**

| and the second s |                       |
|--------------------------------------------------------------------------------------------------------------------------------------------------------------------------------------------------------------------------------------------------------------------------------------------------------------------------------------------------------------------------------------------------------------------------------------------------------------------------------------------------------------------------------------------------------------------------------------------------------------------------------------------------------------------------------------------------------------------------------------------------------------------------------------------------------------------------------------------------------------------------------------------------------------------------------------------------------------------------------------------------------------------------------------------------------------------------------------------------------------------------------------------------------------------------------------------------------------------------------------------------------------------------------------------------------------------------------------------------------------------------------------------------------------------------------------------------------------------------------------------------------------------------------------------------------------------------------------------------------------------------------------------------------------------------------------------------------------------------------------------------------------------------------------------------------------------------------------------------------------------------------------------------------------------------------------------------------------------------------------------------------------------------------------------------------------------------------------------------------------------------------|-----------------------|
| Interior Storage Capacity (CF) (AHAM)                                                                                                                                                                                                                                                                                                                                                                                                                                                                                                                                                                                                                                                                                                                                                                                                                                                                                                                                                                                                                                                                                                                                                                                                                                                                                                                                                                                                                                                                                                                                                                                                                                                                                                                                                                                                                                                                                                                                                                                                                                                                                          | 47.11 ft <sup>3</sup> |
| Overall Width x Depth                                                                                                                                                                                                                                                                                                                                                                                                                                                                                                                                                                                                                                                                                                                                                                                                                                                                                                                                                                                                                                                                                                                                                                                                                                                                                                                                                                                                                                                                                                                                                                                                                                                                                                                                                                                                                                                                                                                                                                                                                                                                                                          | 52" x 33.5"           |
| Height (including 4" casters)                                                                                                                                                                                                                                                                                                                                                                                                                                                                                                                                                                                                                                                                                                                                                                                                                                                                                                                                                                                                                                                                                                                                                                                                                                                                                                                                                                                                                                                                                                                                                                                                                                                                                                                                                                                                                                                                                                                                                                                                                                                                                                  | 79.5"                 |
| Door Opening Width x Height                                                                                                                                                                                                                                                                                                                                                                                                                                                                                                                                                                                                                                                                                                                                                                                                                                                                                                                                                                                                                                                                                                                                                                                                                                                                                                                                                                                                                                                                                                                                                                                                                                                                                                                                                                                                                                                                                                                                                                                                                                                                                                    | 20.25" x 59.25"       |
| Depth with Door Open at 90°                                                                                                                                                                                                                                                                                                                                                                                                                                                                                                                                                                                                                                                                                                                                                                                                                                                                                                                                                                                                                                                                                                                                                                                                                                                                                                                                                                                                                                                                                                                                                                                                                                                                                                                                                                                                                                                                                                                                                                                                                                                                                                    | 57.75"                |
| Adjustable Shelves                                                                                                                                                                                                                                                                                                                                                                                                                                                                                                                                                                                                                                                                                                                                                                                                                                                                                                                                                                                                                                                                                                                                                                                                                                                                                                                                                                                                                                                                                                                                                                                                                                                                                                                                                                                                                                                                                                                                                                                                                                                                                                             | 6                     |
| Shelf Dimensions (W x D)                                                                                                                                                                                                                                                                                                                                                                                                                                                                                                                                                                                                                                                                                                                                                                                                                                                                                                                                                                                                                                                                                                                                                                                                                                                                                                                                                                                                                                                                                                                                                                                                                                                                                                                                                                                                                                                                                                                                                                                                                                                                                                       | 19.75" x 26"          |
| Adjustable Center Shelf                                                                                                                                                                                                                                                                                                                                                                                                                                                                                                                                                                                                                                                                                                                                                                                                                                                                                                                                                                                                                                                                                                                                                                                                                                                                                                                                                                                                                                                                                                                                                                                                                                                                                                                                                                                                                                                                                                                                                                                                                                                                                                        | 3                     |
| Crated Shipping Weight                                                                                                                                                                                                                                                                                                                                                                                                                                                                                                                                                                                                                                                                                                                                                                                                                                                                                                                                                                                                                                                                                                                                                                                                                                                                                                                                                                                                                                                                                                                                                                                                                                                                                                                                                                                                                                                                                                                                                                                                                                                                                                         | 562 lbs               |
| Crated Length x Width x Height                                                                                                                                                                                                                                                                                                                                                                                                                                                                                                                                                                                                                                                                                                                                                                                                                                                                                                                                                                                                                                                                                                                                                                                                                                                                                                                                                                                                                                                                                                                                                                                                                                                                                                                                                                                                                                                                                                                                                                                                                                                                                                 | 58" x 37.5" x 81"     |