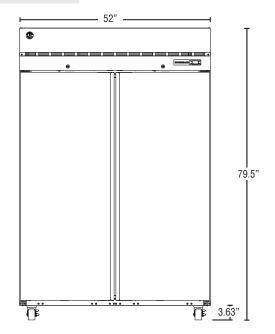

F2A-FSN 10/19/23 Item # 13676

WxDxH 52" x 33.5" x 79.5"\* with 4" casters

**Two Section F2A-FSN** 

## **Dimensions / Capacity**

| and the second s |                       |
|--------------------------------------------------------------------------------------------------------------------------------------------------------------------------------------------------------------------------------------------------------------------------------------------------------------------------------------------------------------------------------------------------------------------------------------------------------------------------------------------------------------------------------------------------------------------------------------------------------------------------------------------------------------------------------------------------------------------------------------------------------------------------------------------------------------------------------------------------------------------------------------------------------------------------------------------------------------------------------------------------------------------------------------------------------------------------------------------------------------------------------------------------------------------------------------------------------------------------------------------------------------------------------------------------------------------------------------------------------------------------------------------------------------------------------------------------------------------------------------------------------------------------------------------------------------------------------------------------------------------------------------------------------------------------------------------------------------------------------------------------------------------------------------------------------------------------------------------------------------------------------------------------------------------------------------------------------------------------------------------------------------------------------------------------------------------------------------------------------------------------------|-----------------------|
| Interior Storage Capacity (CF) (AHAM)                                                                                                                                                                                                                                                                                                                                                                                                                                                                                                                                                                                                                                                                                                                                                                                                                                                                                                                                                                                                                                                                                                                                                                                                                                                                                                                                                                                                                                                                                                                                                                                                                                                                                                                                                                                                                                                                                                                                                                                                                                                                                          | 47.11 ft <sup>3</sup> |
| Overall Width x Depth                                                                                                                                                                                                                                                                                                                                                                                                                                                                                                                                                                                                                                                                                                                                                                                                                                                                                                                                                                                                                                                                                                                                                                                                                                                                                                                                                                                                                                                                                                                                                                                                                                                                                                                                                                                                                                                                                                                                                                                                                                                                                                          | 52" x 33.5"           |
| Height (including 4" casters)                                                                                                                                                                                                                                                                                                                                                                                                                                                                                                                                                                                                                                                                                                                                                                                                                                                                                                                                                                                                                                                                                                                                                                                                                                                                                                                                                                                                                                                                                                                                                                                                                                                                                                                                                                                                                                                                                                                                                                                                                                                                                                  | 79.5"                 |
| Door Opening Width x Height                                                                                                                                                                                                                                                                                                                                                                                                                                                                                                                                                                                                                                                                                                                                                                                                                                                                                                                                                                                                                                                                                                                                                                                                                                                                                                                                                                                                                                                                                                                                                                                                                                                                                                                                                                                                                                                                                                                                                                                                                                                                                                    | 20.25" x 59.25"       |
| Depth with Door Open at 90°                                                                                                                                                                                                                                                                                                                                                                                                                                                                                                                                                                                                                                                                                                                                                                                                                                                                                                                                                                                                                                                                                                                                                                                                                                                                                                                                                                                                                                                                                                                                                                                                                                                                                                                                                                                                                                                                                                                                                                                                                                                                                                    | 57.75"                |
| Adjustable Shelves                                                                                                                                                                                                                                                                                                                                                                                                                                                                                                                                                                                                                                                                                                                                                                                                                                                                                                                                                                                                                                                                                                                                                                                                                                                                                                                                                                                                                                                                                                                                                                                                                                                                                                                                                                                                                                                                                                                                                                                                                                                                                                             | 6                     |
| Shelf Dimensions (W x D)                                                                                                                                                                                                                                                                                                                                                                                                                                                                                                                                                                                                                                                                                                                                                                                                                                                                                                                                                                                                                                                                                                                                                                                                                                                                                                                                                                                                                                                                                                                                                                                                                                                                                                                                                                                                                                                                                                                                                                                                                                                                                                       | 19.75" x 26"          |
| Adjustable Center Shelf                                                                                                                                                                                                                                                                                                                                                                                                                                                                                                                                                                                                                                                                                                                                                                                                                                                                                                                                                                                                                                                                                                                                                                                                                                                                                                                                                                                                                                                                                                                                                                                                                                                                                                                                                                                                                                                                                                                                                                                                                                                                                                        | 3                     |
| Crated Shipping Weight                                                                                                                                                                                                                                                                                                                                                                                                                                                                                                                                                                                                                                                                                                                                                                                                                                                                                                                                                                                                                                                                                                                                                                                                                                                                                                                                                                                                                                                                                                                                                                                                                                                                                                                                                                                                                                                                                                                                                                                                                                                                                                         | 562 lbs               |
| Crated Length x Width x Height                                                                                                                                                                                                                                                                                                                                                                                                                                                                                                                                                                                                                                                                                                                                                                                                                                                                                                                                                                                                                                                                                                                                                                                                                                                                                                                                                                                                                                                                                                                                                                                                                                                                                                                                                                                                                                                                                                                                                                                                                                                                                                 | 58" x 37.5" x 81"     |