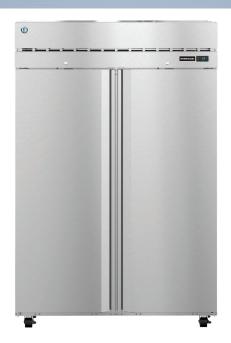

F2A-FSN 10/19/23 Item # 13676

WxDxH 52" x 33.5" x 79.5"\* with 4" casters

**Two Section F2A-FSN** 

# **Features**

- Maximum interior storage capacity with smallest external footprint
- Stainless steel interior with stainless steel exterior front, sides and top
- Unique ducted air distribution system
- Energy efficient interior LED light
- Environmentally friendly R290 hydrocarbon refrigerant
- · Solid state digital controller with temperature alarms and LED display (Fahrenheit or Celsius)
- Cabinet and doors are insulated with 2-3/8" of CFC free, foamed in place polyure thane
- Stainless steel exterior and interior door come standard with locks
- · Exclusive stepped door design to protect recessed door gasket
- · Spring assisted self-closing doors with stay open feature
- . Sturdy 8 gauge stainless steel hinge plate with welded hinge pin
- · Extruded aluminum flush mount door handle
- · Field reversible doors
- · Evaporator coils are epoxy electrocoated (E-Coat) to help fight corrosion
- · Energy efficient automatic hot gas condensate evaporator
- Top mount refrigeration comes standard with a condenser filter
- Refrigerant flow is controlled with thermostatic expansion valve
- Stainless steel shelf supports
- (3) epoxy coated wire shelves are standard
- · Center shelves for added storage capacity
- Standard with 4" casters (two with brakes)
- Stackable (two units high) to conserve warehouse floor space
- 10 ft. cord and plug