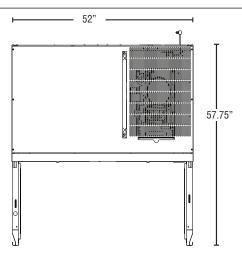

## **Dimensions / Capacity**

| and the second s |                       |
|--------------------------------------------------------------------------------------------------------------------------------------------------------------------------------------------------------------------------------------------------------------------------------------------------------------------------------------------------------------------------------------------------------------------------------------------------------------------------------------------------------------------------------------------------------------------------------------------------------------------------------------------------------------------------------------------------------------------------------------------------------------------------------------------------------------------------------------------------------------------------------------------------------------------------------------------------------------------------------------------------------------------------------------------------------------------------------------------------------------------------------------------------------------------------------------------------------------------------------------------------------------------------------------------------------------------------------------------------------------------------------------------------------------------------------------------------------------------------------------------------------------------------------------------------------------------------------------------------------------------------------------------------------------------------------------------------------------------------------------------------------------------------------------------------------------------------------------------------------------------------------------------------------------------------------------------------------------------------------------------------------------------------------------------------------------------------------------------------------------------------------|-----------------------|
| Interior Storage Capacity (CF) (AHAM)                                                                                                                                                                                                                                                                                                                                                                                                                                                                                                                                                                                                                                                                                                                                                                                                                                                                                                                                                                                                                                                                                                                                                                                                                                                                                                                                                                                                                                                                                                                                                                                                                                                                                                                                                                                                                                                                                                                                                                                                                                                                                          | 47.11 ft <sup>3</sup> |
| Overall Width x Depth                                                                                                                                                                                                                                                                                                                                                                                                                                                                                                                                                                                                                                                                                                                                                                                                                                                                                                                                                                                                                                                                                                                                                                                                                                                                                                                                                                                                                                                                                                                                                                                                                                                                                                                                                                                                                                                                                                                                                                                                                                                                                                          | 52" x 33.5"           |
| Height (including 4" casters)                                                                                                                                                                                                                                                                                                                                                                                                                                                                                                                                                                                                                                                                                                                                                                                                                                                                                                                                                                                                                                                                                                                                                                                                                                                                                                                                                                                                                                                                                                                                                                                                                                                                                                                                                                                                                                                                                                                                                                                                                                                                                                  | 79.5"                 |
| Door Opening Width x Height                                                                                                                                                                                                                                                                                                                                                                                                                                                                                                                                                                                                                                                                                                                                                                                                                                                                                                                                                                                                                                                                                                                                                                                                                                                                                                                                                                                                                                                                                                                                                                                                                                                                                                                                                                                                                                                                                                                                                                                                                                                                                                    | 20.25" x 59.25"       |
| Depth with Door Open at 90°                                                                                                                                                                                                                                                                                                                                                                                                                                                                                                                                                                                                                                                                                                                                                                                                                                                                                                                                                                                                                                                                                                                                                                                                                                                                                                                                                                                                                                                                                                                                                                                                                                                                                                                                                                                                                                                                                                                                                                                                                                                                                                    | 57.75"                |
| Adjustable Shelves                                                                                                                                                                                                                                                                                                                                                                                                                                                                                                                                                                                                                                                                                                                                                                                                                                                                                                                                                                                                                                                                                                                                                                                                                                                                                                                                                                                                                                                                                                                                                                                                                                                                                                                                                                                                                                                                                                                                                                                                                                                                                                             | 6                     |
| Shelf Dimensions (W x D)                                                                                                                                                                                                                                                                                                                                                                                                                                                                                                                                                                                                                                                                                                                                                                                                                                                                                                                                                                                                                                                                                                                                                                                                                                                                                                                                                                                                                                                                                                                                                                                                                                                                                                                                                                                                                                                                                                                                                                                                                                                                                                       | 19.75" x 26"          |
| Adjustable Center Shelf                                                                                                                                                                                                                                                                                                                                                                                                                                                                                                                                                                                                                                                                                                                                                                                                                                                                                                                                                                                                                                                                                                                                                                                                                                                                                                                                                                                                                                                                                                                                                                                                                                                                                                                                                                                                                                                                                                                                                                                                                                                                                                        | 3                     |
| Crated Shipping Weight                                                                                                                                                                                                                                                                                                                                                                                                                                                                                                                                                                                                                                                                                                                                                                                                                                                                                                                                                                                                                                                                                                                                                                                                                                                                                                                                                                                                                                                                                                                                                                                                                                                                                                                                                                                                                                                                                                                                                                                                                                                                                                         | 562 lbs               |
| Crated Length x Width x Height                                                                                                                                                                                                                                                                                                                                                                                                                                                                                                                                                                                                                                                                                                                                                                                                                                                                                                                                                                                                                                                                                                                                                                                                                                                                                                                                                                                                                                                                                                                                                                                                                                                                                                                                                                                                                                                                                                                                                                                                                                                                                                 | 58" x 37.5" x 81"     |