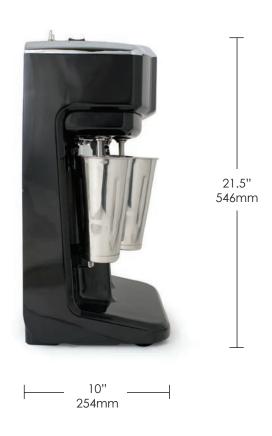

## **Dimensions**

# Triple Spindle Milkshake Machine

Front View

Side View

## Triple Spindle Milkshake Machine

Model **M3000**Triple Spindle Milkshake Machine

| SPECIFICATIONS |                                                        |              |  |
|----------------|--------------------------------------------------------|--------------|--|
| Model:         | M3000                                                  | M3220        |  |
| Voltage:       | 120V 50/60Hz                                           | 220V 50/60Hz |  |
| Description:   | Triple Spindle<br>Milkshake Machine                    |              |  |
| Finish:        | Black and Chrome                                       |              |  |
| Controls:      | 2-Speed Rocker Switch and Pulse Switch                 |              |  |
| Motor:         | 1/3 HP                                                 |              |  |
| Weight:        | 39lb / 17.8kg                                          |              |  |
| Dimensions:    | 12" W x 10" D x 21.5" H<br>305mm W x 254mm D x 546mm H |              |  |
| Container:     | 28Oz. / .83L Stainless Steel                           |              |  |