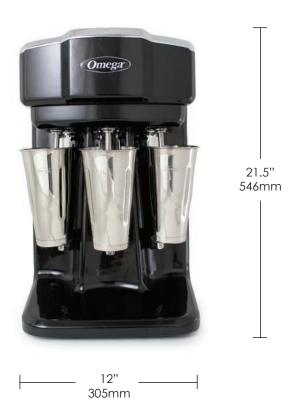

## **Dimensions**

# Triple Spindle Milkshake Machine

Front View

Side View

## Triple Spindle Milkshake Machine

Model **M3000**Triple Spindle Milkshake Machine

| SPECIFICATIONS |                                                        |              |  |
|----------------|--------------------------------------------------------|--------------|--|
| Model:         | M3000                                                  | M3220        |  |
| Voltage:       | 120V 50/60Hz                                           | 220V 50/60Hz |  |
| Description:   | Triple Spindle<br>Milkshake Machine                    |              |  |
| Finish:        | Black and Chrome                                       |              |  |
| Controls:      | 2-Speed Rocker Switch and Pulse Switch                 |              |  |
| Motor:         | 1/3 HP                                                 |              |  |
| Weight:        | 39lb / 17.8kg                                          |              |  |
| Dimensions:    | 12" W x 10" D x 21.5" H<br>305mm W x 254mm D x 546mm H |              |  |
| Container:     | 28Oz. / .83L Stainless Steel                           |              |  |