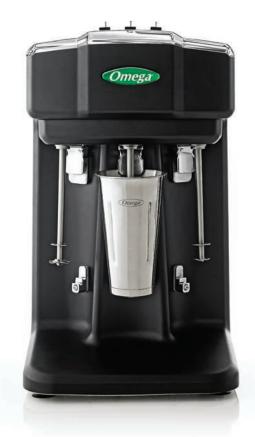

## Triple Spindle Milkshake Machine

Model **M3000**Triple Spindle Milkshake Machine

| SPECIFICATIONS |                                                        |              |  |
|----------------|--------------------------------------------------------|--------------|--|
| Model:         | M3000                                                  | M3220        |  |
| Voltage:       | 120V 50/60Hz                                           | 220V 50/60Hz |  |
| Description:   | Triple Spindle<br>Milkshake Machine                    |              |  |
| Finish:        | Black and Chrome                                       |              |  |
| Controls:      | 2-Speed Rocker Switch and Pulse Switch                 |              |  |
| Motor:         | 1/3 HP                                                 |              |  |
| Weight:        | 39lb / 17.8kg                                          |              |  |
| Dimensions:    | 12" W x 10" D x 21.5" H<br>305mm W x 254mm D x 546mm H |              |  |
| Container:     | 28Oz. / .83L Stainless Steel                           |              |  |

The Omega milkshake machine is a commercially-rated mixer that has great versatility for drink and food preparations. Great for everything from mixing ice cream shakes to flashing bar drinks and blending eggs, pancake, and waffle batter. Built with the necessary durability and required approvals for restaurant and juice bar use, but affordable and stylish enough for the home.

#### **FEATURES**

- Heavy-Duty Die-cast Metal Housing
- 2-Speed Rocker Switches
- Powerful 1/3 HP Motor
- Pulse Switch for Maximum Mixing Control
- Security Mechanism Prevents Use Without Cup Properly in Place