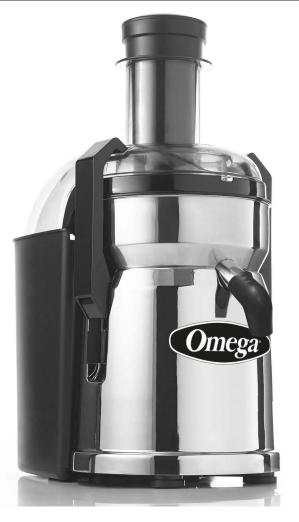

# Commercial MEGA MOUTH Juicer

| Specifications |                                                              |  |
|----------------|--------------------------------------------------------------|--|
| Model:         | MMC500C/MMC502C (220V)                                       |  |
| Description:   | Commercial Centrifugal Juicer                                |  |
| Finish:        | Chrome Base/Chrome Bowl                                      |  |
| Speed:         | 3600RPM +/-10%                                               |  |
| Dimensions:    | 9.45" W x 16.14" D x 17.71" H<br>240mm W x 410mm D x 450mm H |  |
| Weight:        | 25.35 lbs<br>11.5 kg                                         |  |
| Wattage:       | 540 Watts                                                    |  |
| Voltage:       | Available 120V/50~60Hz and 220-250V/50~60Hz Intl.            |  |

The Omega Commercial Mega Mouth Juicer is engineered for heavy-duty commercial use and is ideal for restaurants, juice bars, health clubs and any establishment where fresh juice is in high demand. Its extra large feed chute accommodates larger portions and even whole fruits! This results in less cutting and a greatly reduced preparation time, allowing you to concentrate more on the juicing itself. Simply flip the switch and watch as the Omega juicer extracts the maximum amount of juice from produce, in minimal time. The juicer also features immediate pulp ejection for non-stop juicing.

# **FEATURES**

- Extra Large 3" MegaMouth Feed Chute
- Designed for High-Capacity Juicing
- 540 Watt Motor
- Automatic Pulp Ejection

- Pulp Catch Bucket holds up to 1-gallon of pulp
- Chrome Base/Chrome Bowl
- 1 Year Warranty
- 1 Hour of Continuous Use