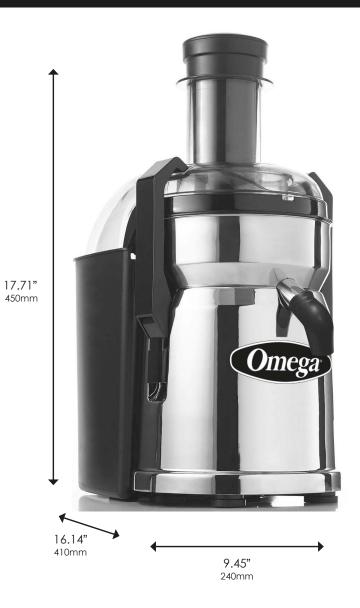

# Commercial MEGA MOUTH Juicer

| Specifications |                                                              |  |
|----------------|--------------------------------------------------------------|--|
| Model:         | MMC500C/MMC502C (220V)                                       |  |
| Description:   | Commercial Centrifugal Juicer                                |  |
| Finish:        | Chrome Base/Chrome Bowl                                      |  |
| Speed:         | 3600RPM +/-10%                                               |  |
| Dimensions:    | 9.45" W x 16.14" D x 17.71" H<br>240mm W x 410mm D x 450mm H |  |
| Weight:        | 25.35 lbs<br>11.5 kg                                         |  |
| Wattage:       | 540 Watts                                                    |  |
| Voltage:       | Available 120V/50~60Hz and 220-250V/50~60Hz Intl.            |  |